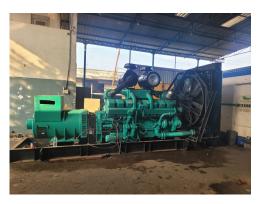

#### **DIESEL & GAS GENERATOR SETS**

(5KVA -3000KVA)

We offer hire and sale options for diesel generators, along with annual maintenance services. Hire: Rent reliable diesel generators for short or long-term use.

Sale: Purchase durable, fuel-efficient generators for permanent installation.

Annual Maintenance: Routine inspections, oil changes, system checks, and load testing to keep your generator in top condition.

We ensure flexibility, performance, and long-term reliability for your power needs.