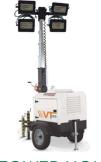

#### TOWER LIGHT

Here are the key features of our 10kVA Silent Genset:
40L Fuel Tank: Provides up to 60 hours of runtime for extended use.
1 x 16A, 230V Single-Phase Socket: With circuit breaker protection for added safety.
Emergency Stop Push Button: For immediate and safe shutdown in case of emergency.
DSE (Digital Smart Engine) Panel:

Voltmeter: Monitors output voltage to ensure optimal performance. Hourmeter: Tracks total operating hours for proper maintenance scheduling. Auto Engine Protection Shutdown:

Low Oil Pressure: Automatically shuts down the engine to prevent damage.

High Temperature: Triggers shutdown to avoid engine overheating.

These features ensure the genset operates safely, efficiently, and with minimal downtime.