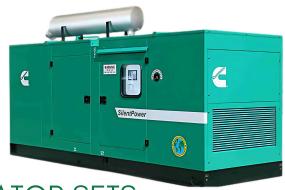

#### TOWER LIGHT

Here are the key features of our 10kVA Silent Genset:
40L Fuel Tank: Provides up to 60 hours of runtime for extended use.
1 x 16A, 230V Single-Phase Socket: With circuit breaker protection for added safety.
Emergency Stop Push Button: For immediate and safe shutdown in case of emergency.
DSE (Digital Smart Engine) Panel:

Voltmeter: Monitors output voltage to ensure optimal performance. Hourmeter: Tracks total operating hours for proper maintenance scheduling. Auto Engine Protection Shutdown:

Low Oil Pressure: Automatically shuts down the engine to prevent damage.

High Temperature: Triggers shutdown to avoid engine overheating.

These features ensure the genset operates safely, efficiently, and with minimal downtime.